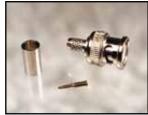

## **CONNECTORS** - a range of quality **BNC** connectors for use with co-axial cables.

|                                                  | Order Ref. |
|--------------------------------------------------|------------|
| BNC 75 ohm male crimp, for RG59 (all versions)   | A 008      |
| BNC 75 ohm male crimp, for RG59 (miniature)      | A 021      |
| BNC 75 ohm male twist-on, for RG6/CT100/CT100LSF | A 010      |
| BNC 75 ohm male twist-on, for RG59               | A 011      |
| BNC 75 ohm male crimp, for CT100                 | A 012      |
| BNC 75 ohm male crimp, for CT125PE               | A 026      |
| BNC 75 ohm male crimp, for CT125RBS              | A 027      |
| BNC 75 ohm male crimp, for RG11                  | A 028      |
| BNC 75 ohm male crimp, for RG179                 | A 019      |
| BNC 75 ohm male clamp connector                  | A 031      |
| BNC 50 ohm male crimp, for RG58                  | A 032      |
| BNC double male connector                        | A 014      |
|                                                  |            |
| BNC 75 ohm female crimp, for RG59 (all versions) | A 009      |
| BNC 75 ohm female crimp, for RG179               | A 020      |
| BNC double female (through or barrel connector)  | A 013      |
| BNC in-line female/female bulkhead connector     | A 015      |
| BNC female isolated bulkhead connector           | A 022      |
|                                                  |            |
|                                                  |            |
| BNC T piece adaptor, female/male/female          | A 016      |
| BNC T piece adaptor, female/female/female        | ASK        |
| BNC Y adaptor, female/male/female                | A 017      |
|                                                  |            |

BNC F adaptor, female/male/female

• A 008

• A 009

• A 010

A 018

• A 023

• A 031

• A 028