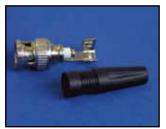

## **CONNECTORS** - a range of quality **BNC** connectors for use with co-axial cables.

|                                                  | Order Ref. |
|--------------------------------------------------|------------|
| BNC 75 ohm male crimp, for RG59 (all versions)   | A 008      |
| BNC 75 ohm male crimp, for RG59 (miniature)      | A 021      |
| BNC 75 ohm male twist-on, for RG6/CT100/CT100LSF | A 010      |
| BNC 75 ohm male twist-on, for RG59               | A 011      |
| BNC 75 ohm male crimp, for CT100                 | A 012      |
| BNC 75 ohm male crimp, for CT125PE               | A 026      |
| BNC 75 ohm male crimp, for CT125RBS              | A 027      |
| BNC 75 ohm male crimp, for RG11                  | A 028      |
| BNC 75 ohm male crimp, for RG179                 | A 019      |
| BNC 75 ohm male clamp connector                  | A 031      |
| BNC 50 ohm male crimp, for RG58                  | A 032      |
| BNC double male connector                        | A 014      |
|                                                  |            |
| BNC 75 ohm female crimp, for RG59 (all versions) | A 009      |
| BNC 75 ohm female crimp, for RG179               | A 020      |
| BNC double female (through or barrel connector)  | A 013      |
| BNC in-line female/female bulkhead connector     | A 015      |
| BNC female isolated bulkhead connector           | A 022      |
|                                                  |            |
|                                                  |            |
| BNC T piece adaptor, female/male/female          | A 016      |
| BNC T piece adaptor, female/female/female        | ASK        |
| BNC Y adaptor, female/male/female                | A 017      |
|                                                  |            |

BNC F adaptor, female/male/female

• A 008

• A 009

• A 010

A 018

• A 023

• A 031

• A 028