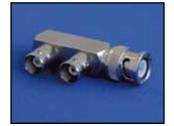

## **CONNECTORS** - a range of quality **BNC** connectors for use with co-axial cables.

|                                                  | Order Ref. |
|--------------------------------------------------|------------|
| BNC 75 ohm male crimp, for RG59 (all versions)   | A 008      |
| BNC 75 ohm male crimp, for RG59 (miniature)      | A 021      |
| BNC 75 ohm male twist-on, for RG6/CT100/CT100LSF | A 010      |
| BNC 75 ohm male twist-on, for RG59               | A 011      |
| BNC 75 ohm male crimp, for CT100                 | A 012      |
| BNC 75 ohm male crimp, for CT125PE               | A 026      |
| BNC 75 ohm male crimp, for CT125RBS              | A 027      |
| BNC 75 ohm male crimp, for RG11                  | A 028      |
| BNC 75 ohm male crimp, for RG179                 | A 019      |
| BNC 75 ohm male clamp connector                  | A 031      |
| BNC 50 ohm male crimp, for RG58                  | A 032      |
| BNC double male connector                        | A 014      |
|                                                  |            |
| BNC 75 ohm female crimp, for RG59 (all versions) | A 009      |
| BNC 75 ohm female crimp, for RG179               | A 020      |
| BNC double female (through or barrel connector)  | A 013      |
| BNC in-line female/female bulkhead connector     | A 015      |
| BNC female isolated bulkhead connector           | A 022      |
|                                                  |            |
|                                                  |            |
| BNC T piece adaptor, female/male/female          | A 016      |
| BNC T piece adaptor, female/female/female        | ASK        |
| BNC Y adaptor, female/male/female                | A 017      |
|                                                  |            |

• A 018

• A 013

• A 017

TECHNICAL ADVICE - TELEPHONE 01733 311 592