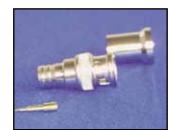

## **CONNECTORS** - a range of quality **BNC** connectors for use with co-axial cables.

|                                                  | Order Ref. |
|--------------------------------------------------|------------|
| BNC 75 ohm male crimp, for RG59 (all versions)   | A 008      |
| BNC 75 ohm male crimp, for RG59 (miniature)      | A 021      |
| BNC 75 ohm male twist-on, for RG6/CT100/CT100LSF | A 010      |
| BNC 75 ohm male twist-on, for RG59               | A 011      |
| BNC 75 ohm male crimp, for CT100                 | A 012      |
| BNC 75 ohm male crimp, for CT125PE               | A 026      |
| BNC 75 ohm male crimp, for CT125RBS              | A 027      |
| BNC 75 ohm male crimp, for RG11                  | A 028      |
| BNC 75 ohm male crimp, for RG179                 | A 019      |
| BNC 75 ohm male clamp connector                  | A 031      |
| BNC 50 ohm male crimp, for RG58                  | A 032      |
| BNC double male connector                        | A 014      |
|                                                  |            |
| BNC 75 ohm female crimp, for RG59 (all versions) | A 009      |
| BNC 75 ohm female crimp, for RG179               | A 020      |
| BNC double female (through or barrel connector)  | A 013      |
| BNC in-line female/female bulkhead connector     | A 015      |
| BNC female isolated bulkhead connector           | A 022      |
|                                                  |            |
|                                                  |            |
| BNC T piece adaptor, female/male/female          | A 016      |
| BNC T piece adaptor, female/female/female        | ASK        |
| BNC Y adaptor, female/male/female                | A 017      |
|                                                  |            |

BNC F adaptor, female/male/female

• A 008

• A 009

• A 010

A 018

• A 023

• A 031

• A 028