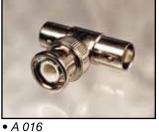

## **CONNECTORS** - a range of quality **BNC** connectors for use with co-axial cables.

|                                                  | Order Ref. |
|--------------------------------------------------|------------|
| BNC 75 ohm male crimp, for RG59 (all versions)   | A 008      |
| BNC 75 ohm male crimp, for RG59 (miniature)      | A 021      |
| BNC 75 ohm male twist-on, for RG6/CT100/CT100LSF | A 010      |
| BNC 75 ohm male twist-on, for RG59               | A 011      |
| BNC 75 ohm male crimp, for CT100                 | A 012      |
| BNC 75 ohm male crimp, for CT125PE               | A 026      |
| BNC 75 ohm male crimp, for CT125RBS              | A 027      |
| BNC 75 ohm male crimp, for RG11                  | A 028      |
| BNC 75 ohm male crimp, for RG179                 | A 019      |
| BNC 75 ohm male clamp connector                  | A 031      |
| BNC 50 ohm male crimp, for RG58                  | A 032      |
| BNC double male connector                        | A 014      |
|                                                  |            |
| BNC 75 ohm female crimp, for RG59 (all versions) | A 009      |
| BNC 75 ohm female crimp, for RG179               | A 020      |
| BNC double female (through or barrel connector)  | A 013      |
| BNC in-line female/female bulkhead connector     | A 015      |
| BNC female isolated bulkhead connector           | A 022      |
|                                                  |            |
|                                                  |            |
| BNC T piece adaptor, female/male/female          | A 016      |
| BNC T piece adaptor, female/female/female        | ASK        |
| BNC Y adaptor, female/male/female                | A 017      |
|                                                  |            |