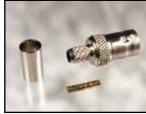

## **CONNECTORS** - a range of quality **BNC** connectors for use with co-axial cables.

|                                                  | Order Ref. |
|--------------------------------------------------|------------|
| BNC 75 ohm male crimp, for RG59 (all versions)   | A 008      |
| BNC 75 ohm male crimp, for RG59 (miniature)      | A 021      |
| BNC 75 ohm male twist-on, for RG6/CT100/CT100LSF | A 010      |
| BNC 75 ohm male twist-on, for RG59               | A 011      |
| BNC 75 ohm male crimp, for CT100                 | A 012      |
| BNC 75 ohm male crimp, for CT125PE               | A 026      |
| BNC 75 ohm male crimp, for CT125RBS              | A 027      |
| BNC 75 ohm male crimp, for RG11                  | A 028      |
| BNC 75 ohm male crimp, for RG179                 | A 019      |
| BNC 75 ohm male clamp connector                  | A 031      |
| BNC 50 ohm male crimp, for RG58                  | A 032      |
| BNC double male connector                        | A 014      |
|                                                  |            |
| BNC 75 ohm female crimp, for RG59 (all versions) | A 009      |
| BNC 75 ohm female crimp, for RG179               | A 020      |
| BNC double female (through or barrel connector)  | A 013      |
| BNC in-line female/female bulkhead connector     | A 015      |
| BNC female isolated bulkhead connector           | A 022      |
|                                                  |            |
|                                                  |            |
| BNC T piece adaptor, female/male/female          | A 016      |
| BNC T piece adaptor, female/female/female        | ASK        |
| BNC Y adaptor, female/male/female                | A 017      |
|                                                  |            |

BNC F adaptor, female/male/female

• A 008

• A 009

• A 010

A 018

• A 023

• A 031

• A 028